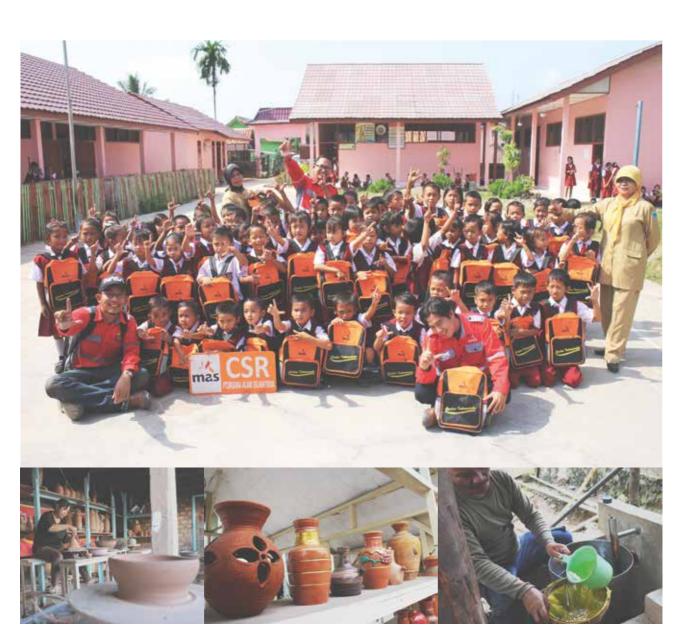

### CORPORATE SOCIAL RESPONSIBILITY

CSR ALREADY PLAYS A MAJOR
ROLE IN THE COMPANY'S BELIEF IN
SUSTAINABILTY PRINCIPLE
(PEOPLE, PLANET & PROFIT)
RELFECTED IN ALL OF THE
ACTIVITIES THAT MAS IS
CURRENTLY RUNNING. MAS CSR
INITIATIVES / PROGRAMS ARE
FOCUSED ON 4 MAIN ASPECTS
THAT TRANSLATE THE COMPANY'S
COMMITMENT TO THE PRINCIPLE
OF SUSTAINABILITY.

The Economy Program touches the basics of the community development in which the society is being exposed to various types of smaller scale business enterprises (SME) that are best suited for the surrounding communities creating opportunities for them to grow as able participants in Indonesia's ever growing economy.

Constantly collaborating with the government, The Health Program and The Education Program are tailored to reflect the Company's effort in creating healthier communities; and, at the same time have access to better education in order to support the well being of generation to come.

MAS is also heavily involved in preserving the harmony of culture and traditions in the areas that is reflected in The Socio-Culture Program of the Company which proved to build a stronger relationships with the communities over the years.